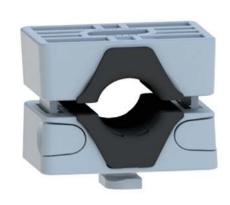

## NON-METALLIC RAPID INSTALLATION CABLE CLEAT

Ellis No Bolts Cleat is a fully polymeric cable cleat designed for fast installation. The cleat is manufactured from a high strength nylon specifically formulated to meet the London Underground 1-085 specification.

## **ELLIS NO BOLTS CLEAT**

PUSH FIT LOCKING MECHANISM ON THE KEEPERS AND THE TOP CLAMP PROVIDE FAST INSTALLATION.

THE CLEAT CAN BE SUPPLIED WITH AN M8 THROUGH HOLE FIXING OPTION OR CHANNEL TWIST FIT FEATURE.