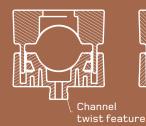

## **ELLIS NO BOLTS CLEAT**

PUSH FIT LOCKING MECHANISM ON THE KEEPERS AND THE TOP CLAMP PROVIDE FAST INSTALLATION.

THE CLEAT CAN BE SUPPLIED WITH AN M8 THROUGH HOLE FIXING OPTION OR CHANNEL TWIST FIT FEATURE.

THE CLEATS CAN BE STACKED ON A QUARTER TURN FEAUTURE PROVIDED BY CHANNEL TWIST FIT VERSIONS.

DESIGNED TO ACCOMMODATE 18-55MM SINGLE CABLE RANGE TAKE.