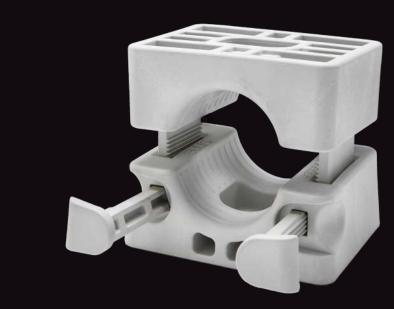

## **ELLIS NO BOLTS CLEAT**

PUSH FIT LOCKING MECHANISM ON THE KEEPERS AND THE TOP CLAMP PROVIDE FAST INSTALLATION.

THE CLEAT CAN BE SUPPLIED WITH AN M8 THROUGH HOLE FIXING OPTION OR CHANNEL TWIST FIT FEATURE.

THE CLEATS CAN BE STACKED ON A QUARTER TURN FEAUTURE PROVIDED BY CHANNEL TWIST FIT VERSIONS.

DESIGNED TO ACCOMMODATE 18-55MM SINGLE CABLE RANGE TAKE.