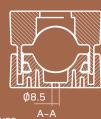

## DIMENSIONS

Channel twist fit version

M8 through hole version

Insert version (Covering OD's < \$\psi 45mm)

Hecess for quarter turn stacking

Thorne & Derrick +44 (0) 191 410 4292 www.powerandcables.com