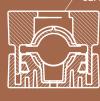

## **ELLIS NO BOLTS CLEAT**

PUSH FIT LOCKING MECHANISM ON THE KEEPERS AND THE TOP CLAMP PROVIDE FAST INSTALLATION.

THE CLEAT CAN BE SUPPLIED WITH AN M8 THROUGH HOLE FIXING OPTION OR CHANNEL TWIST FIT FEATURE.

THE CLEATS CAN BE STACKED ON A QUARTER TURN FEAUTURE PROVIDED BY CHANNEL TWIST FIT VERSIONS.

DESIGNED TO ACCOMMODATE 18-55MM SINGLE CABLE RANGE TAKE.