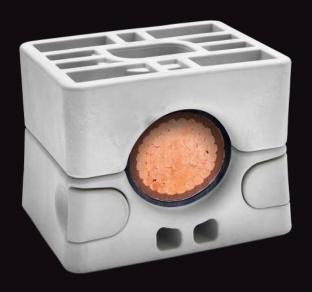

## ELLIS NO BOLTS CLEAT

Non-Metallic Short Circuit Tested Cable Cleat Patent Pending

| Orientation | Peak    | Phase Spacing | Cleat Spacing | IEC61914    |
|-------------|---------|---------------|---------------|-------------|
| Stacked     | 71.7 kA | 75mm          | 300mm         | Cat. 2 pass |
| Horizontal  | 101 kA  | 110mm         | 300mm         | Cat. 2 pass |

## NON-METALLIC RAPID INSTALLATION CABLE CLEAT

Ellis No Bolts Cleat is a fully polymeric cable cleat designed for fast installation. The cleat is manufactured from a high strength nylon specifically formulated to meet the London Underground 1-085 specification.

Due to its non-metallic design the cleat is impervious to 'bi-metallic corrosion' and suitable for use in the harshest of environments.

Stackable design for multiple cable runs.

No risk of damaging cable.