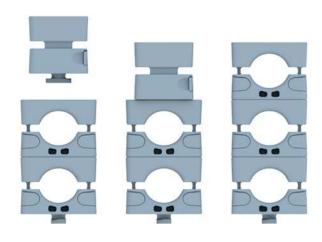

Due to its non-metallic design the cleat is impervious to 'bi-metallic corrosion' and suitable for use in the harshest of environments.

Stackable design for multiple cable runs.

No risk of damaging cable.

Range suits Ø18 – Ø55mm single cables.

Fast installation.

| Part No.  | Cable Ø Range mm |
|-----------|------------------|
| NBC18-22  | 18 -22           |
| NBC20-26  | 20 - 26          |
| NBC24-30  | 24 - 30          |
| NBC28-34  | 28 - 34          |
| NBC32-39  | 32 - 39          |
| NBC37-47  | 37 - 47          |
| NBC45-55* | 45- 55           |
|           |                  |

THE CLEATS CAN BE STACKED ON A QUARTER TURN FEAUTURE PROVIDED BY CHANNEL TWIST FIT VERSIONS.

DESIGNED TO ACCOMMODATE 18-55MM SINGLE CABLE RANGE TAKE.