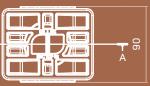

## DIMENSIONS

Channel twist fit version

M8 through hole version

Insert version (Covering OD's < \$\psi 45mm)

Hecess for quarter turn stacking

Thorne & Derrick +44 (0) 191 410 4292 www.powerandcables.com