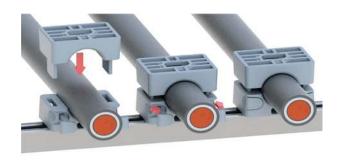

Due to its non-metallic design the cleat is impervious to 'bi-metallic corrosion' and suitable for use in the harshest of environments.

Stackable design for multiple cable runs.

No risk of damaging cable.

THE CLEATS CAN BE STACKED ON A QUARTER TURN FEAUTURE PROVIDED BY CHANNEL TWIST FIT VERSIONS.

DESIGNED TO ACCOMMODATE 18-55MM SINGLE CABLE RANGE TAKE.