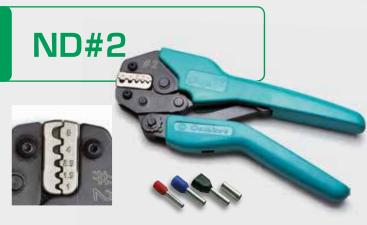

### Technical features:

| ND#2                    | Crimp style:                                                           |
|-------------------------|------------------------------------------------------------------------|
| Crimping range:         | Insulated and uninsulated end sleeves for conductors sizes 1 to 6 sqmm |
| Dimensions:             |                                                                        |
| Length (closed handles) | 190 mm                                                                 |
| Width (closed handles)  | 72 mm                                                                  |
| Height                  | 21 mm                                                                  |
| Weight:                 | 470 g                                                                  |