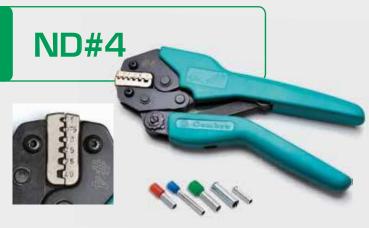

## Technical features:

| ND#4                    | Crimp style:                                                             |
|-------------------------|--------------------------------------------------------------------------|
| Crimping range:         | Insulated and uninsulated end sleeves for conductors sizes 0,5 to 4 sqmm |
| Dimensions:             |                                                                          |
| Length (closed handles) | 190 mm                                                                   |
| Width (closed handles)  | 72 mm                                                                    |
| Height                  | 21 mm                                                                    |
| Weight:                 | 470 g                                                                    |