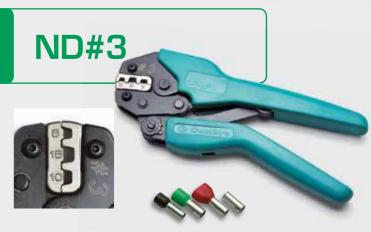

### Technical features:

| ND#3                    | Crimp style:                                                            |
|-------------------------|-------------------------------------------------------------------------|
| Crimping range:         | Insulated and uninsulated end sleeves for conductors sizes 6 to 16 sqmm |
| Dimensions:             |                                                                         |
| Length (closed handles) | 190 mm                                                                  |
| Width (closed handles)  | 72 mm                                                                   |
| Height                  | 21 mm                                                                   |
| Weight:                 | 470 g                                                                   |
|                         |                                                                         |