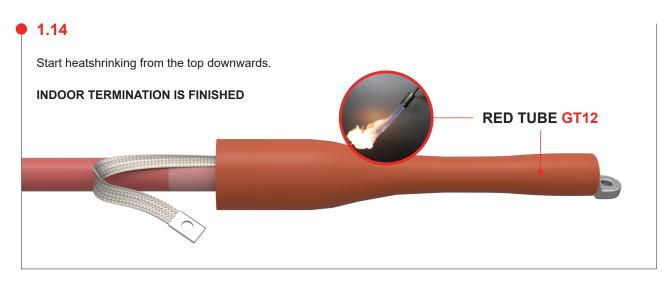

1.11

## Remove the protective paper (the one with the printing) from the MACD pad. Apply the stress relief mastic pad "MACD", lightly stretched, starting from the cut outer sheath. STRESS RELIEF MASTIC PAD MACD