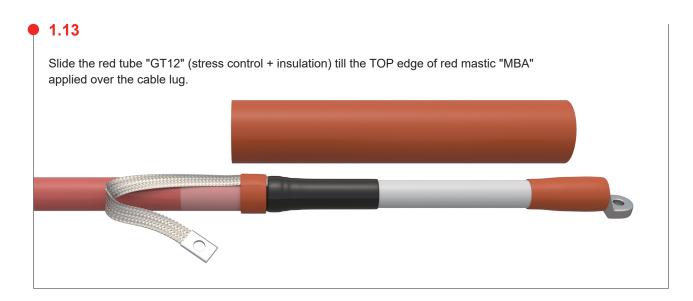

th "C" ("C"= inside depth of lug) for bolted lug or "C+5mm" in case of compression lug.



## 1.6

Position the lug and crimp it or break the screws in case of bolted lug following the manufacturer's instructions.









# Fill the cavities of the lug with red mastic "MBA". RED MASTIC MBA

## Wrap around the exposed conductor the red mastic "MBA" stretching it, wrap till reaching the lug barrel diameter. Wrap also the same mastic around the lug barrel. Apply a layer of red mastic "MBA" starting from cut outer sheath till covering the previous applied layer of "MBA" mastic.





1.11

## Remove the protective paper (the one with the printing) from the MACD pad. Apply the stress relief mastic pad "MACD", lightly stretched, starting from the cut outer sheath. STRESS RELIEF MASTIC PAD MACD





## 1.15 ONLY FOR OUTDOOR TERMINATION

Slide the first antitracking shed at 160 mm frim the bottom edge of shrunk tube and heatshrink. Slide the remaining shed and heatshrink.

Different number of sheds tall lengths available upon request.

## **OUTDOOR TERMINATION IS FINISHED**





Adjust torch to give a soft blue flame with yellow tip. Heatshrink tubes uniformly avoiding wrinkles along the surface. Keep the flame moving continuously and maintain adequate distance to avoid over heating.

This product should be installed by competent personnel familiar with electrical equipment and safe operating practices. Parts contained in this kit should be visually inspected for possible damage, and installed in accordance with these instructions. These instructions are not intended as a substitut