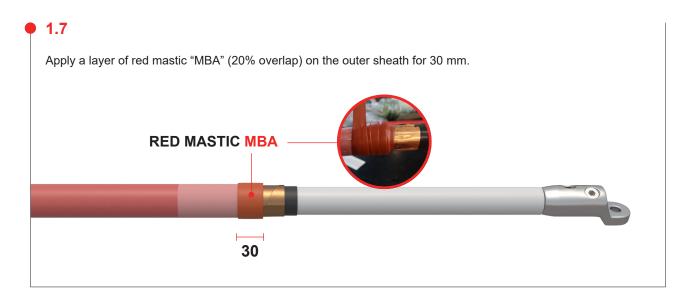

## Wrap around the exposed conductor the red mastic "MBA" stretching it, wrap till reaching the lug barrel diameter. Wrap also the same mastic around the lug barrel. Apply a layer of red mastic "MBA" starting from cut outer sheath till covering the previous applied layer of "MBA" mastic.