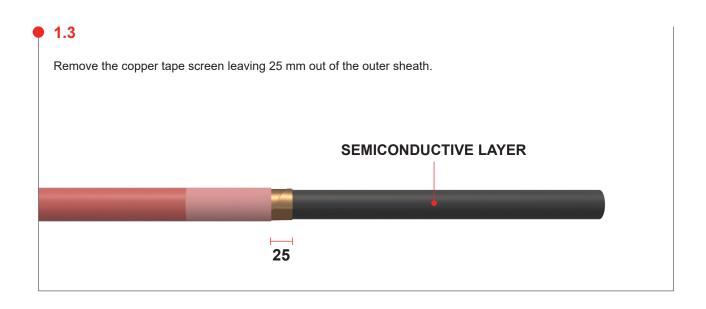

## 1.4

Remove the semi-conductive layer leaving 15 mm out of the copper tape screen taking care not to damage the insulation.