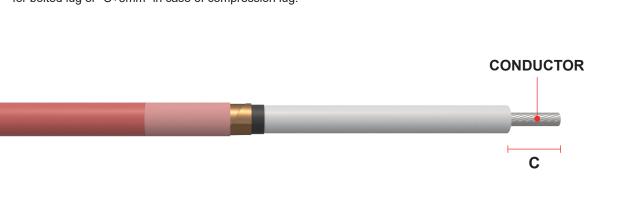

## 1.5

Bare the conductor for the length "C" ("C"= inside depth of lug) for bolted lug or "C+5mm" in case of compression lug.