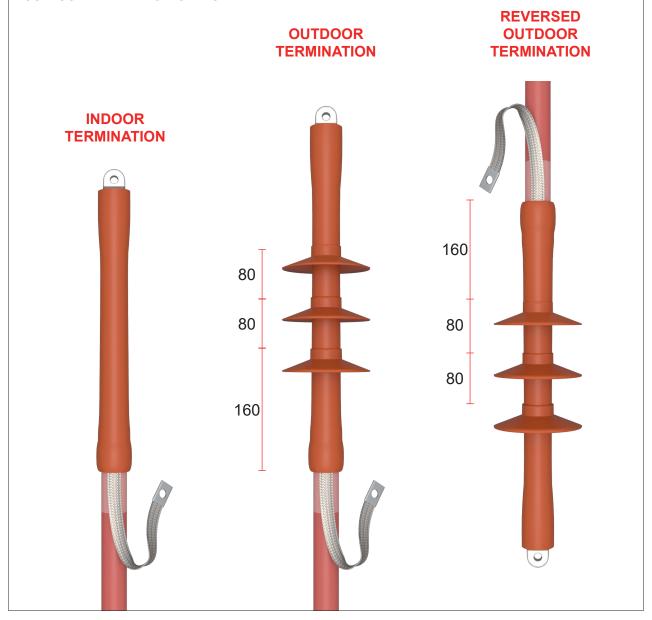

## 1.15 ONLY FOR OUTDOOR TERMINATION

Slide the first antitracking shed at 160 mm frim the bottom edge of shrunk tube and heatshrink. Slide the remaining shed and heatshrink.

Different number of sheds tall lengths available upon request.