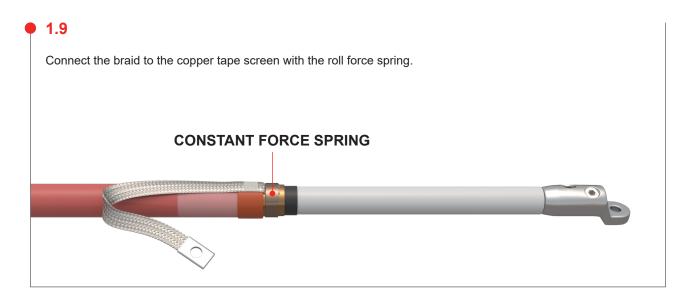

## 1.4

Remove the semi-conductive layer leaving 15 mm out of the copper tape screen taking care not to damage the insulation.