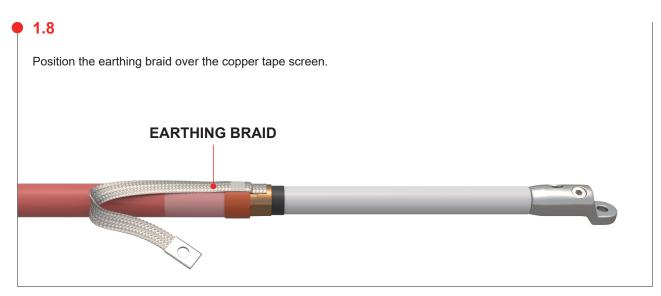

## 1.4

Remove the semi-conductive layer leaving 15 mm out of the copper tape screen taking care not to damage the insulation.