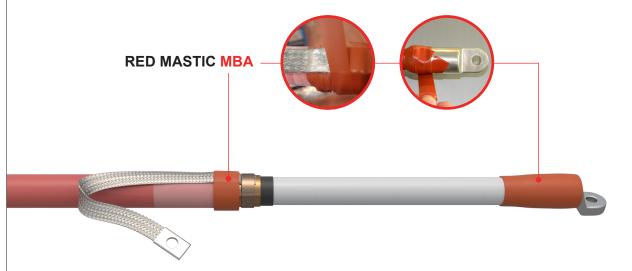

# Fill the cavities of the lug with red mastic "MBA". RED MASTIC MBA

## Wrap around the exposed conductor the red mastic "MBA" stretching it, wrap till reaching the lug barrel diameter. Wrap also the same mastic around the lug barrel. Apply a layer of red mastic "MBA" starting from cut outer sheath till covering the previous applied layer of "MBA" mastic.