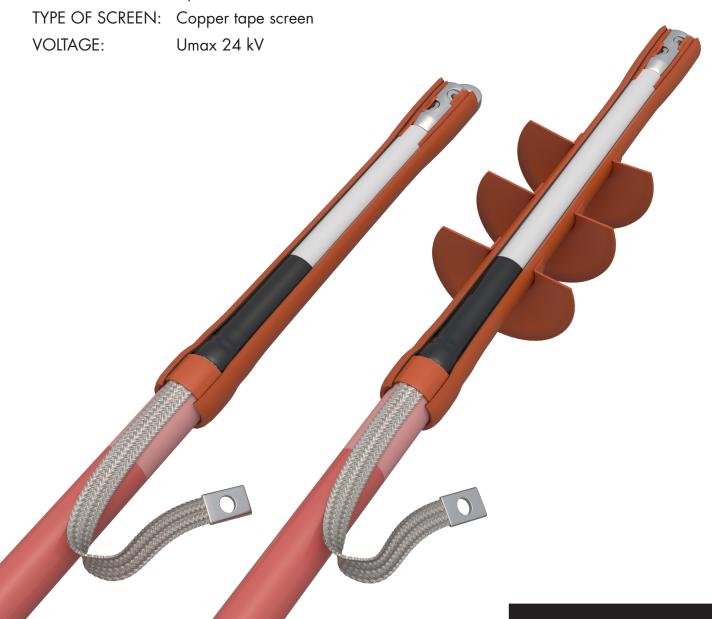

## MONOi/MONOe-A

INDOOR/OUTDOOR SINGLE CORE HEAT SHRINKABLE TERMINATION

INSTALLATION INSTRUCTION IM1982IA.2 - ed. 15/09/2020

TYPE OF CABLE: Solid insulation (XLPE-HEPR)

SECTION: Up to 1600 mm<sup>2</sup> Cu/Al

## 1.15 ONLY FOR OUTDOOR TERMINATION

Slide the first antitracking shed at 160 mm frim the bottom edge of shrunk tube and heatshrink. Slide the remaining shed and heatshrink.

Different number of sheds tall lengths available upon request.

## **OUTDOOR TERMINATION IS FINISHED**

Adjust torch to give a soft blue flame with yellow tip. Heatshrink tubes uniformly avoiding wrinkles along the surface. Keep the flame moving continuously and maintain adequate distance to avoid over heating.