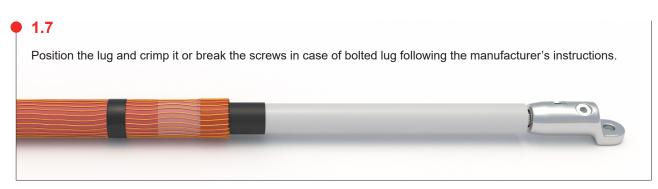

## **1 ASSEMBLY OF THE TERMINATION**

1.4
 Fold back the copper screen wires and fix them temporarely at 150 mm from cut sheath with some turns of pvc tape.

 1.5
 Remove the semi-conductive layer leaving 40 mm out of the outer sheath taking care not to damage the insulation.