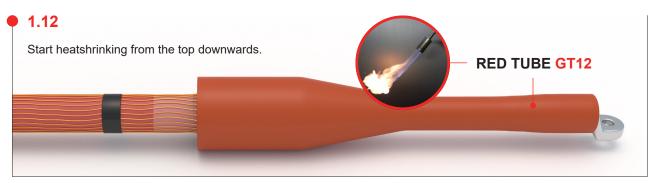

### **OUTDOOR TERMINATION IS FINISHED**

Adjust torch to give a soft blue flame with yellow tip.
Heatshrink tubes uniformly avoiding wrinkles along the surface.
Keep the flame moving continuously and maintain adequate distance to avoid over heating.