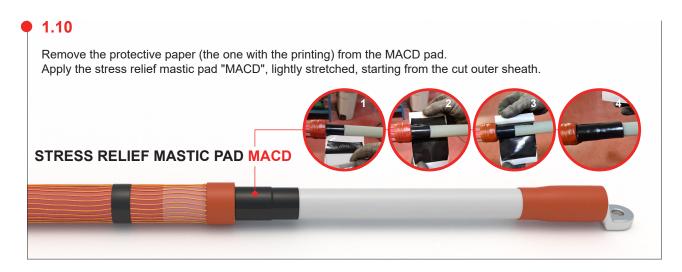

# MONOi/MONOe-1

INDOOR/OUTDOOR SINGLE CORE HEAT SHRINKABLE TERMINATION INSTALLATION INSTRUCTION IM1778EI.3 ed. 15/09/2020

TYPE OF CABLE: Solid insulation (XLPE-HEPR)

SECTION: Up to  $1600 \text{ mm}^2 \text{ Cu/Al}$ 





## **1 ASSEMBLY OF THE TERMINATION**





1.4
 Fold back the copper screen wires and fix them temporarely at 150 mm from cut sheath with some turns of pvc tape.

 1.5
 Remove the semi-conductive layer leaving 40 mm out of the outer sheath taking care not to damage the insulation.

 SEMICONDUCTIVE LAYER









# Wrap around the exposed conductor the red mastic "MBA" stretching it, wrap till reaching the lug barrel diameter. Wrap also the same mastic around the lug barrel. RED MASTIC MBA







### 1.13

Remove the PVC tape previously applied on the screen wires and split them into two parts; wrap the wires at the bottom of shrunk tube (one round) making a ring.

Twist the screen wires, cut straight and crimp OR screw the grounding lug.

### INDOOR TERMINATION IS FINISHED



### 1.14 ONLY FOR OUTDOOR TERMINATION

Slide the first antitracking shed at 160 mm from the bottom edge of shrunk tube and heatshrink. Slide the remaining shed and heatshrink. Different number of sheds and tail lengths available upon request.

### **OUTDOOR TERMINATION IS FINISHED**



Adjust torch to give a soft blue flame with yellow tip.
Heatshrink tubes uniformly avoiding wrinkles along the surface.
Keep the flame moving continuously and maintain adequate distance to avoid over heating.

This produc