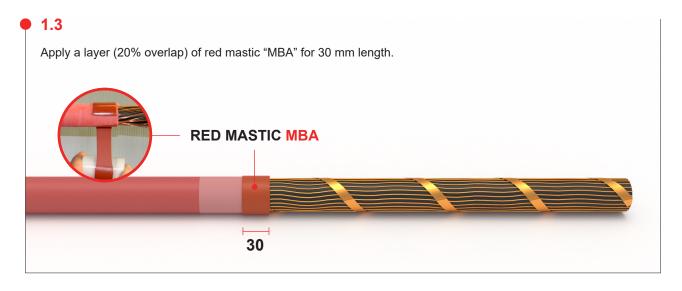

# Wrap around the exposed conductor the red mastic "MBA" stretching it, wrap till reaching the lug barrel diameter. Wrap also the same mastic around the lug barrel. RED MASTIC MBA