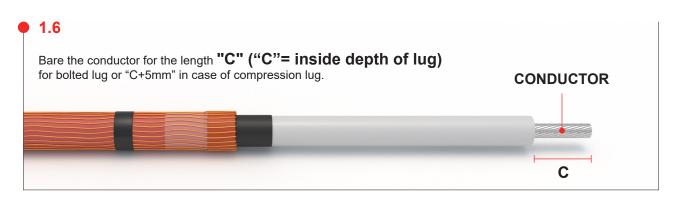

# Wrap around the exposed conductor the red mastic "MBA" stretching it, wrap till reaching the lug barrel diameter. Wrap also the same mastic around the lug barrel. RED MASTIC MBA