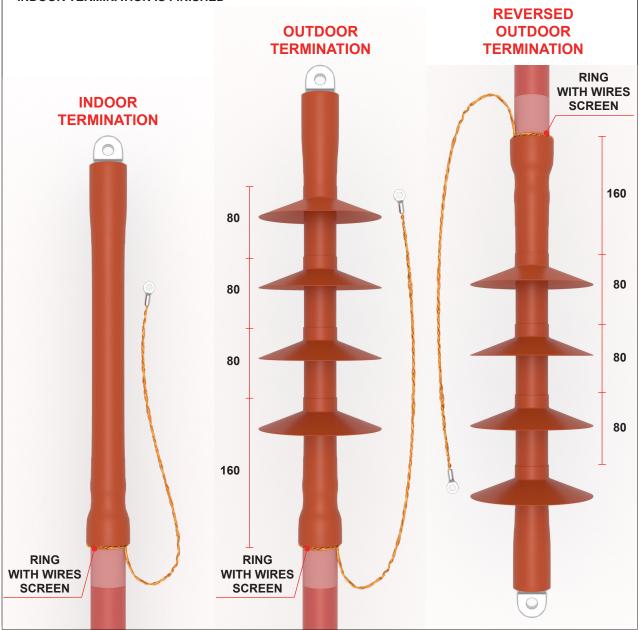

### INDOOR TERMINATION IS FINISHED

### 1.14 ONLY FOR OUTDOOR TERMINATION

Slide the first antitracking shed at 160 mm from the bottom edge of shrunk tube and heatshrink. Slide the remaining shed and heatshrink. Different number of sheds and tail lengths available upon request.

### **OUTDOOR TERMINATION IS FINISHED**

Adjust torch to give a soft blue flame with yellow tip.
Heatshrink tubes uniformly avoiding wrinkles along the surface.
Keep the flame moving continuously and maintain adequate distance to avoid over heating.