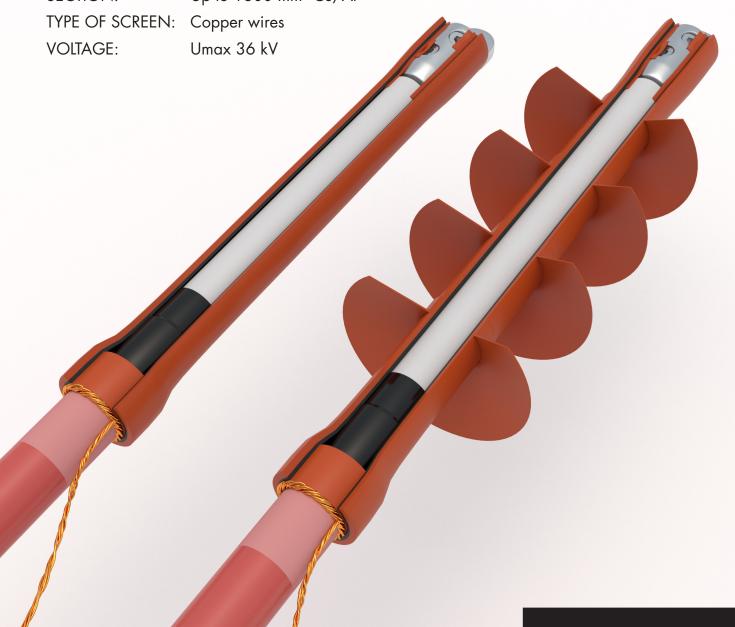

# MONOi/MONOe-1

INDOOR/OUTDOOR SINGLE CORE HEAT SHRINKABLE TERMINATION INSTALLATION INSTRUCTION IM1778EI.3 ed. 15/09/2020

TYPE OF CABLE: Solid insulation (XLPE-HEPR)

SECTION: Up to  $1600 \text{ mm}^2 \text{ Cu/Al}$ 

### 1.14 ONLY FOR OUTDOOR TERMINATION

Slide the first antitracking shed at 160 mm from the bottom edge of shrunk tube and heatshrink. Slide the remaining shed and heatshrink. Different number of sheds and tail lengths available upon request.

### **OUTDOOR TERMINATION IS FINISHED**

Adjust torch to give a soft blue flame with yellow tip.
Heatshrink tubes uniformly avoiding wrinkles along the surface.
Keep the flame moving continuously and maintain adequate distance to avoid over heating.