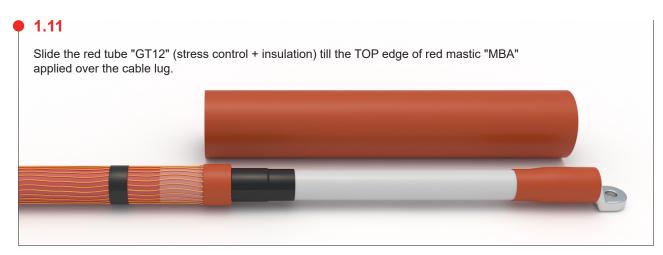

# MONOi/MONOe-1

INDOOR/OUTDOOR SINGLE CORE HEAT SHRINKABLE TERMINATION INSTALLATION INSTRUCTION IM1778EI.3 ed. 15/09/2020

TYPE OF CABLE: Solid insulation (XLPE-HEPR)

SECTION: Up to  $1600 \text{ mm}^2 \text{ Cu/Al}$ 





## **1 ASSEMBLY OF THE TERMINATION**





1.4
 Fold back the copper screen wires and fix them temporarely at 150 mm from cut sheath with some turns of pvc tape.

 1.5
 Remove the semi-conductive layer leaving 40 mm out of the outer sheath taking care not to damage the insulation.

 SEMICONDUCTIVE LAYER









# Wrap around the exposed conductor the red mastic "MBA" stretching it, wrap till reaching the lug barrel diameter. Wrap also the same mastic around the lug barrel. RED MASTIC MBA







### 1.13

Remove the PVC tape previously applied on the screen wires and split them into two parts; wrap the wires at the bottom of shrunk tube (one round) making a ring.

Twist the screen wires, cut straight and crimp OR screw the grounding lug.

### INDOOR TERMINATION IS FINISHED



### 1.14 ONLY FOR OUTDOOR TERMINATION

Slide the first antitracking shed at 160 mm from the bottom edge of shrunk tube and heatshrink. Slide the remaining shed and heatshrink. Different number of sheds and tail lengths available upon request.

### **OUTDOOR TERMINATION IS FINISHED**



Adjust torch to give a soft blue flame with yellow tip.
Heatshrink tubes uniformly avoiding wrinkles along the surface.
Keep the flame moving continuously and maintain adequate distance to avoid over heating.

This product