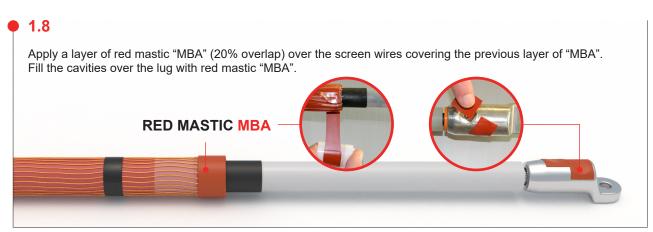

# Wrap around the exposed conductor the red mastic "MBA" stretching it, wrap till reaching the lug barrel diameter. Wrap also the same mastic around the lug barrel. RED MASTIC MBA