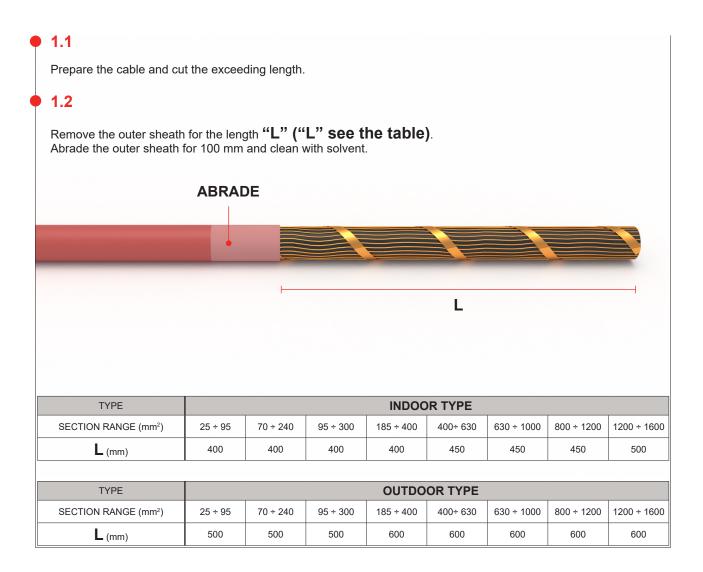

## **1 ASSEMBLY OF THE TERMINATION**

1.4
 Fold back the copper screen wires and fix them temporarely at 150 mm from cut sheath with some turns of pvc tape.

 1.5
 Remove the semi-conductive layer leaving 40 mm out of the outer sheath taking care not to damage the insulation.

 SEMICONDUCTIVE LAYER