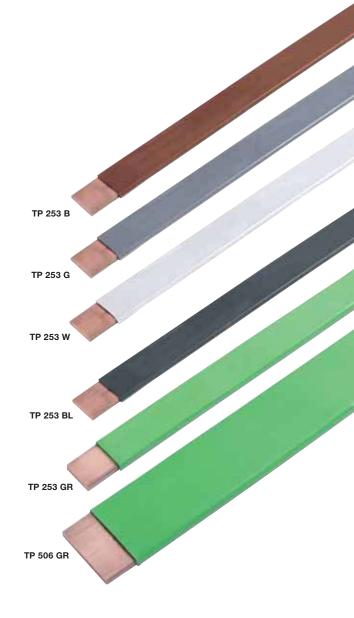

There is a choice of six standard PVC colours to match the most common building materials and provide an aesthetic finish to the external lightning protection system. All PVC coverings are UV stabilised although some discolouration may occur over time.

Other PVC colours are also available to order. These may be subject to minimum order quantities and lead times. Please contact our sales office for further information.

| Size<br>W x H<br>mm | Colour | C.S.A.<br>mm² | Weight<br>per Metre<br>kg | Standard<br>Coil Sizes<br>m | Part<br>Number |
|---------------------|--------|---------------|---------------------------|-----------------------------|----------------|
| 12.5 x 1.5          | Black  | 18.75         | 0.21                      | 100                         | TP 121 BL      |
| 25 x 3              | Brown  | 75            | 0.77                      |                             | TP 253 B       |
|                     | Black  |               |                           | 25                          | TP 253 BL      |
|                     | Grey   |               |                           | &                           | TP 253 G       |
|                     | Green  |               |                           | 50                          | TP 253 GR      |
|                     | Stone  |               |                           |                             | TP 253 S       |
|                     | White  |               |                           |                             | TP 253 W       |
| 25 x 6              | Green  | 150           | 1.33                      | 40                          | TP 256 GR      |
| 50 x 3              | Green  | 150           | 1.33                      | 40                          | TP 503 GR      |
| 50 x 6              | Green  | 300           | 2.68                      | 20                          | TP 506 GR      |