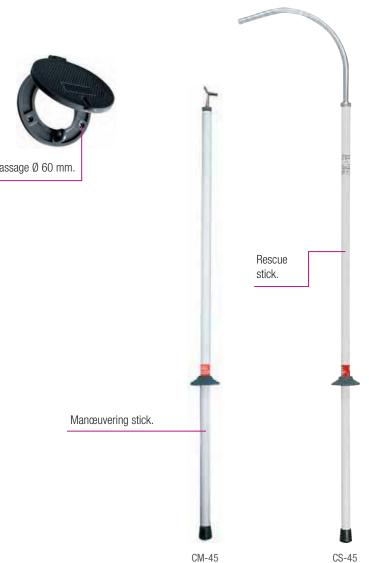

# Manœuvering and rescue sticks

White resin polyester/glass fiber foam filled tube.

| Reference | $\sim$ | <b>←</b> | ĝ     |
|-----------|--------|----------|-------|
| CM-45     | 45 kV  | 1.50 m   | 7500  |
| CS-45 *   | 45 kV  | 1.65 m   | 1 000 |
| CM-90     | 90 kV  | 1.85 m   | 800   |
| CS-90 *   | 90 kV  | 2.05 m   | 1100  |
| CM-225    | 225 kV | 2.25 m   | 850   |
| CS-225 *  | 225 kV | 2.45 m   | 1 350 |

<sup>\*</sup> Delivered with wall mounted supports.

Thorne & Derrick +44 (0) 191 410 4292 INTERNATIONAL www.powerandcables.com