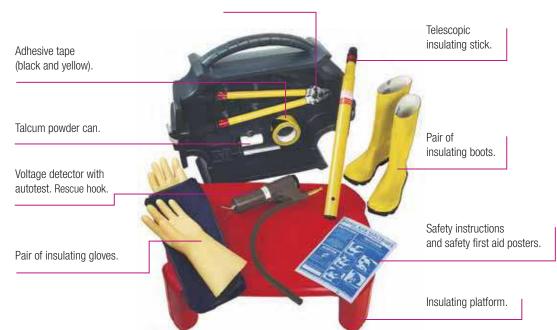

# Compact carrying KIT

This compact kit is designed especially to be carried in a vehicle for safety electrical intervention. Made of two parts (of moulded material: PEHD), the red case cover is also an insulating platform.

| Reference  | Characteristics with instructions in English | $\sim$ | mm              | kg |
|------------|----------------------------------------------|--------|-----------------|----|
| CZ-53-R    | With instructions in English                 | 25 kV  | 710 x 570 x 240 | 21 |
| CZ-53-MR   | With instructions in English/Arabic          | 25 kV  | 710 x 570 x 240 | 21 |
| CZ-53-R/2  | With instructions in English                 | 36 kV  | 710 x 570 x 240 | 21 |
| CZ-53-MR/2 | With instructions in English/Arabic          | 36 kV  | 710 x 570 x 240 | 21 |