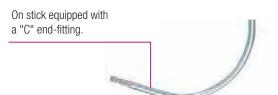

#### Rescue hook

| Reference | Characteristics | mm        | ĝ   |
|-----------|-----------------|-----------|-----|
| CS-01-C   | Adaptor C       | 345 x 335 | 350 |