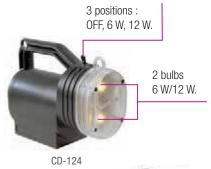

## Safety lamps

|  | Reference | Characteristics                                                                                                               | mm              | kg  |
|--|-----------|-------------------------------------------------------------------------------------------------------------------------------|-----------------|-----|
|  | CD-122    | Automatic switch on in case of power break<br>Adjustable flood beam - power beam:<br>5.5 W Operates: 3 hours - IP40 Classe II | 240 x 120 x 128 | 1.8 |
|  | CD-124    | Delivered with a wall mounted support.  Operates: 1 hour (12 W), 2 hours (6 W)  Rechargeable on 230 V 50/60 Hz                | 100 x 190 x 220 | 1.9 |