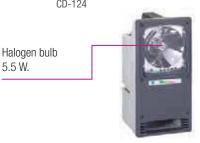

## Safety lamps

|  | Reference | Characteristics                                                                                                               | mm              | kg  |
|--|-----------|-------------------------------------------------------------------------------------------------------------------------------|-----------------|-----|
|  | CD-122    | Automatic switch on in case of power break<br>Adjustable flood beam - power beam:<br>5.5 W Operates: 3 hours - IP40 Classe II | 240 x 120 x 128 | 1.8 |
|  | CD-124    | Delivered with a wall mounted support.  Operates: 1 hour (12 W), 2 hours (6 W)  Rechargeable on 230 V 50/60 Hz                | 100 x 190 x 220 | 1.9 |

#### CD-122