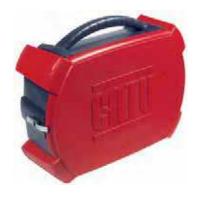

# Compact carrying KIT

This compact kit is designed especially to be carried in a vehicle for safety electrical intervention. Made of two parts (of moulded material: PEHD), the red case cover is also an insulating platform.

| Reference  | Characteristics with instructions in English | $\sim$ | mm              | kg |
|------------|----------------------------------------------|--------|-----------------|----|
| CZ-53-R    | With instructions in English                 | 25 kV  | 710 x 570 x 240 | 21 |
| CZ-53-MR   | With instructions in English/Arabic          | 25 kV  | 710 x 570 x 240 | 21 |
| CZ-53-R/2  | With instructions in English                 | 36 kV  | 710 x 570 x 240 | 21 |
| CZ-53-MR/2 | With instructions in English/Arabic          | 36 kV  | 710 x 570 x 240 | 21 |