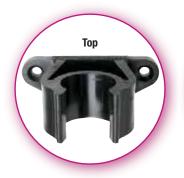

#### Wall mounted supports

For sticks and voltage detectors. Plastic.

| Reference | Top<br>Mm | Bottom<br>Ø<br>mm |
|-----------|-----------|-------------------|
| CI-06-D   | 28-30     | 36 max.           |
| CI-08     | 16-20     | 36 max.           |
| CI-10-D   | 32-36     | 58 max.           |
| CI-12-D   | 28-30     | 58 max.           |