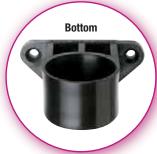

#### Wall mounted supports

For sticks and voltage detectors. Plastic.

| Reference | Top<br>Mm | Bottom<br>Ø<br>mm |
|-----------|-----------|-------------------|
| CI-06-D   | 28-30     | 36 max.           |
| CI-08     | 16-20     | 36 max.           |
| CI-10-D   | 32-36     | 58 max.           |
| CI-12-D   | 28-30     | 58 max.           |