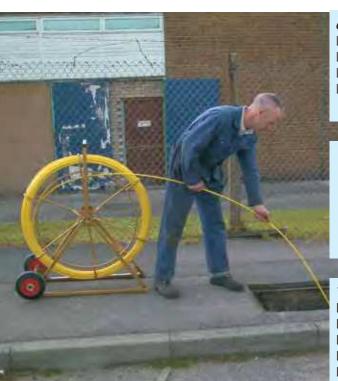

# CONDUIT ROD

A high quality glass fibre reinforced helically wound epoxy rod giving good adhesion properties for the outer polyethylene coating. This construction gives excellent bending elasticity which makes it ideal for short to long installations into ducts. It is an ideal and fast way of installing draw ropes and Winch ropes into ducts, ready for Cable Pulling operations.

The 9mm, 11mm and 14mm rod comes complete on a mobile frame for easy manoeuvrability. The 4mm and 6mm versions are on a free standing frame.

Zinc plated finish.

All units are designed and built for easy handling.