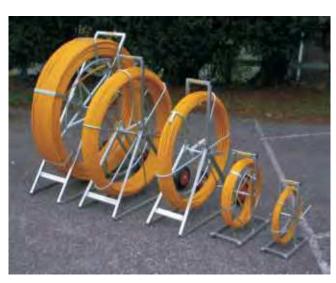

The 9mm, 11mm and 14mm rod comes complete on a mobile frame for easy manoeuvrability. The 4mm and 6mm versions are on a free standing frame.

Zinc plated finish.

All units are designed and built for easy handling.

### 4mm DIA ON 480mm HIGH FREE STANDING REEL

| LCR4/40R  | 4mm dia x 40mtr long  | Weight 5Kg |
|-----------|-----------------------|------------|
| LCR4/60R  | 4mm dia x 60mtr long  | Weight 6Kg |
| LCR4/80R  | 4mm dia x 80mtr long  | Weight 7Kg |
| LCR4/100R | 4mm dia x 100mtr long | Weight 8Kg |

#### 6mm DIA ON 590mm HIGH FREE STANDING REEL

| 6mm dia x 60mtr long  | Weight 10Kg                                   |
|-----------------------|-----------------------------------------------|
| 6mm dia x 80mtr long  | Weight 11Kg                                   |
| 6mm dia x 100mtr long | Weight 12Kg                                   |
| 6mm dia x 150mtr long | Weight 13Kg                                   |
|                       | 6mm dia x 80mtr long<br>6mm dia x 100mtr long |

# 9mm DIA ON 1040mm HIGH MOBILE REEL

| LCR9/60R  | 9mm dia x 60mtr long  | Weight 26Kg |
|-----------|-----------------------|-------------|
| LCR9/80R  | 9mm dia x 80mtr long  | Weight 28Kg |
| LCR9/100R | 9mm dia x 100mtr long | Weight 30Kg |
| LCR9/120R | 9mm dia x 120mtr long | Weight 32Kg |
| LCR9/150R | 9mm dia x 150mtr long | Weight 35Kg |

# 11mm DIA ON 1160mm HIGH MOBILE REEL

| LCR11/100R | 11mm dia x 100mtr long | Weight 39Kg  |
|------------|------------------------|--------------|
| LCR11/150R | 11mm dia x 150mtr long | Weight 47Kg  |
| LCR11/200R | 11mm dia x 200mtr long | Weight 54Kg  |
| LCR11/250R | 11mm dia x 250mtr long | Weight 61 Kg |
| LCR11/300R | 11mm dia x 300mtr long | Weight 69Kg  |
|            |                        |              |

## 14mm DIA ON 1290mm HIGH MOBILE REEL

| 1-1111111111111111111111111111111111111 | 1270IIIIIIIIIIII       |              |
|-----------------------------------------|------------------------|--------------|
| LCR14/150R                              | 14mm dia x 150mtr long | Weight 65Kg  |
| LCR14/200R                              | 14mm dia x 200mtr long | Weight 77Kg  |
| LCR14/250R                              | 14mm dia x 250mtr long | Weight 87Kg  |
| LCR14/300R                              | 14mm dia x 300mtr long | Weight 99Kg  |
| LCR14/350R                              | 14mm dia x 350mtr long | Weight 111Kg |
|                                         |                        |              |