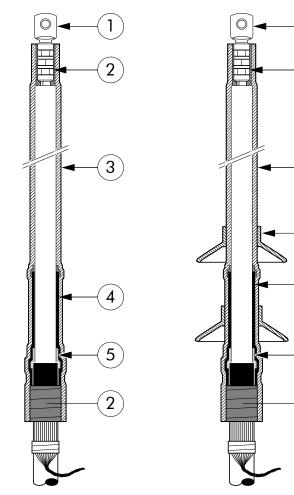

#### Design

- 1. Cable lug (supplied on request).
- 2. Water sealing mastic.
- 3. Anti-tracking heat-shrinkable tube.
- Stress control heat-shrinkable tube.
- 5. Stress control mastic.
- 6. Anti-tracking sheds (when required).