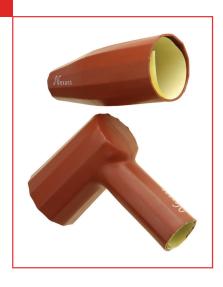

## **APPLICATION**

Heat-shrinkable bushing boots are used to increase the creepage distance between the live metal and surrounding metal work and neighbouring phases.

## KIT CONTENTS

The RAB/SB kit comprises 3 heat-shrinkable bushing boots and mastic.

6/10 (12) kV 6.35/11 (12) kV 8.7/15 (17.5) kV

**Up to 17.5 kV** 

## **CLEARANCES**

This is an unscreened boot and therefore not safe to touch when energised.

| Bushing<br>boot | Voltage<br>Um | Conductor sizes (mm²) |      | sizes (mm²) |
|-----------------|---------------|-----------------------|------|-------------|
| type            | (kV)          |                       | min. | max.        |
| RAB 1           | 17.5 max.     | right angle           | 16   | 95          |
| RAB 2           | 17.5 max.     | right angle           | 120  | 300         |
| RABS1           | 17.5 max.     | right angle short     | 16   | 95          |
| RABS2           | 17.5 max.     | right angle short     | 120  | 300         |
| SB 1            | 17.5 max.     | straight              | 16   | 95          |
| SB 2            | 17.5 max.     | straight              | 120  | 300         |