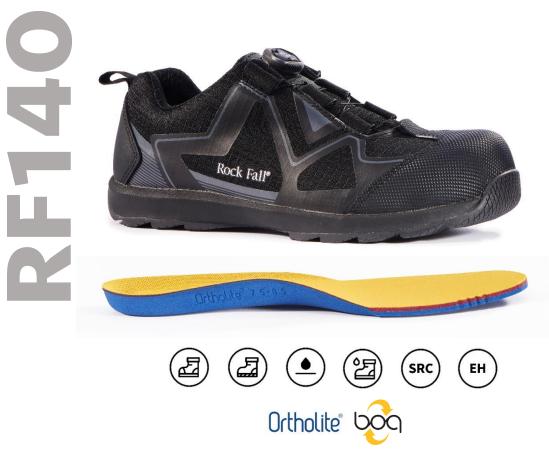

# STYLE REF: RF140 STYLE NAME: VOLTA

SPECIFICATION: EN ISO 20345:2011 SB P E FO WRU SRC + ASTM F 2413-11 I/75 C/75 EH PR | UK 6-12 (WHOLE SIZES) | COLOUR: BLACK

PROTECTIVE TOECAP AND MIDSOLE, VOLTA IS AN ELECTRICAL HAZARD TRAINER DEVELOPED WITH SPECIALIST COMFORT MATERIALS THAT ARE CERTIFIED TO WITHSTAND ELECTRICAL RISKS OF 18KV IN ACCORDANCE WITH THE ASTM F2412–11 TEST METHOD, INCLUDING BOA® LACING SYSTEM, SHOCK ABSORBING DUAL DENSITY EVA NITRILE RUBBER OUTSOLE AND ORTHOLITE® CLIMATE BREATHABLE FOOTBED.

#### **Upper Material**

Water repellent ripstop nylon with 3D printed styling and Boa® lacing system

#### **Protective Components**

Protective fibreglass toecap and composite anti-penetration flexi-midsole

#### **Lining Materials**

Moisture wicking breathable mesh fabric lining

## **Scuff Cap and Outsole**

Shock absorbing dual density EVA nitrile rubber outsole

#### Footbed

Ortholite® climate breathable footbed

Thorne & Derrick
ERRICK +44 (0) 191 410 4292
ERNATIONAL www.powerandcables.com