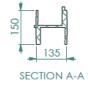

#### **Product Details**

Clear Opening: External Dimensions: 1480mm x 740mm Stacking Depth: Actual Depth:

1310mm x 610mm 150mm 170mm

Weight: Product Code: Delivery Options: 12.2kg SYFCC2-13100610-BK010D000 Assembled Ring

#### **Key Features**

- Fast and easy to install
- Sectional & twin wall design
- Smooth outer walls with lip to 'key' in

Scan for access to technical documents library Fortress cross-section detail

Fortress cross-section top view