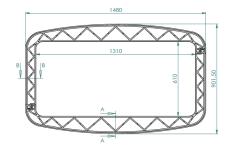

### 1310mm x 610mm

#### **Product Details**

Clear Opening: External Dimensions: 1480mm x 740mm Stacking Depth: Actual Depth:

1310mm x 610mm 150mm 170mm

Weight: Product Code: Delivery Options: 12.2kg SYFCC2-13100610-BK010D000 Assembled Ring

#### **Key Features**

- Fast and easy to install
- Sectional & twin wall design
- Smooth outer walls with lip to 'key' in

Scan for access to technical documents library Fortress cross-section detail

Fortress cross-section top view