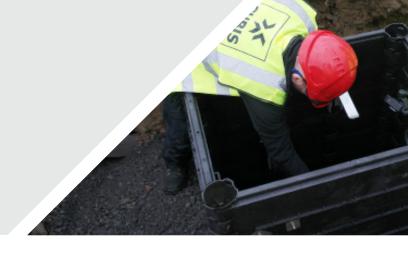

#### Installation

STAKKAbox<sup>™</sup> Fortress has been tested to withstand vertical loads of EN124 D400. Please refer to the STAKKAbox<sup>™</sup> Installation Guide for installation details.

#### **Key Features**

- Fast and easy to install
- Sectional & twin wall design
- Smooth outer walls with lip to 'key' in

Scan for access to technical documents library Fortress cross-section detail

Fortress cross-section top view