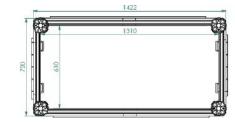

# 1310mm x 610mm

#### **Product Details**

Clear Opening: External Dimensions: 1422mm x 740mm Stacking Depth: Actual Depth:

1310mm x 610mm 150mm 170mm

Weight: Product Code: Delivery Options: 14.6kg SYFF16-13100610-RF010D000 Assembled Ring

# **Key Features**

- Fast and easy to install
- Sectional & twin wall design
- Smooth outer walls with lip to 'key' in

Scan for access to technical documents library

Fortress cross-section detail

Fortress cross-section top view