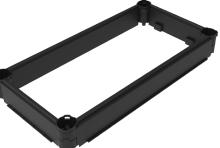

### **Product Description**

STAKKAbox™ Fortress is a range of modular access chambers, made from 150mm deep riser sections which stack and interlock to offer flexibility in finished chamber depths.

#### **Product Details**

Clear Opening: External Dimensions: 1422mm x 740mm Stacking Depth: Actual Depth:

1310mm x 610mm 150mm 170mm

Weight: Product Code: Delivery Options: 14.6kg SYFF16-13100610-RF010D000 Assembled Ring