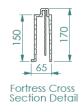

#### **Product Details**

Clear Opening: External Dimensions: 1422mm x 740mm Stacking Depth: Actual Depth:

1310mm x 610mm 150mm 170mm

Weight: Product Code: Delivery Options: 14.6kg SYFF16-13100610-RF010D000 Assembled Ring

# **Key Features**

- Fast and easy to install
- Sectional & twin wall design
- Smooth outer walls with lip to 'key' in

Scan for access to technical documents library

Fortress cross-section detail

Fortress cross-section top view