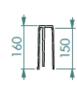

#### **Product Details**

Clear Opening: External Dimensions: Stacking Depth: Actual Depth:

1000mm x 1000mm 1135mm x 1135mm 150mm 160mm

Weiaht: 24.0kg Product Code: Delivery Options: Assembled Ring or Flatpack

#### **Key Features**

- Variable in size
- Lightweight
- Fast and easy to install

Scan for access to technical documents library

ULTIMA Connect cross-section detail

ULTIMA Connect cross-section top view

CPUC-10001000 V.01 14/01/2019