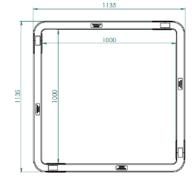

### 1000mm x 1000mm

#### **Product Details**

Clear Opening: External Dimensions: Stacking Depth: Actual Depth:

1000mm x 1000mm 1135mm x 1135mm 150mm 160mm

Weiaht: 24.0kg Product Code: Delivery Options: Assembled Ring or Flatpack

#### **Key Features**

- Variable in size
- Lightweight
- Fast and easy to install

Scan for access to technical documents library

ULTIMA Connect cross-section detail

ULTIMA Connect cross-section top view

CPUC-10001000 V.01 14/01/2019