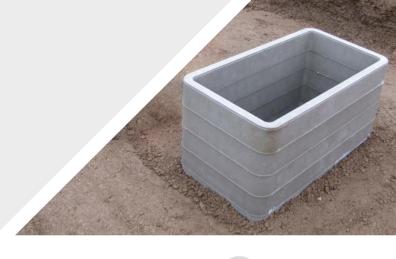

# STAKKAbox™ ULTIMA

**Access Chamber Section** 

1200mm x 1200mm

## **Product Description**

STAKKAbox™ ULTIMA offers a flexible access chamber system with no compromise on strength. Due to the design and the material used (GRP), ULTIMA should be used anywhere where sidewall loading is a concern, such as alongside highways or railway tracks.