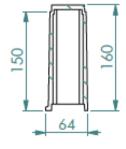

#### **Product Details**

Clear Opening: 1200mm x 1200mm External Dimensions: 1327mm x 1327mm

Stacking Depth: 150mm Actual Depth: 160mm Weight: 20.4kg

Product Code: CPULRS-12001200
Delivery Options: Solid Ring

## **Key Features**

- Fast and easy to install
- Sectional & twin wall design
- · Smooth outer walls with lip to 'key' in

Scan for access to technical documents library

ULTIMA cross-section detail

ULTIMA cross-section top view