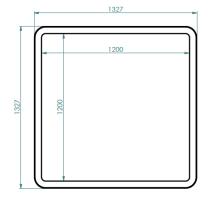

#### **Product Details**

Clear Opening: 1200mm x 1200mm External Dimensions: 1327mm x 1327mm

Stacking Depth: 150mm Actual Depth: 160mm Weight: 20.4kg

Product Code: CPULRS-12001200
Delivery Options: Solid Ring

## **Key Features**

- Fast and easy to install
- Sectional & twin wall design
- · Smooth outer walls with lip to 'key' in

Scan for access to technical documents library

ULTIMA cross-section detail

ULTIMA cross-section top view